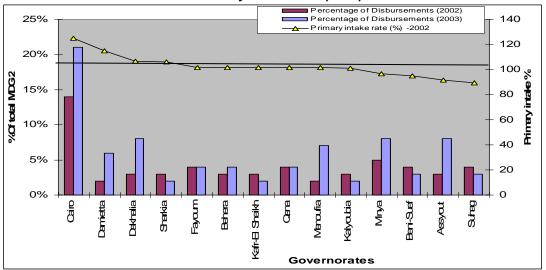

es Goal 2 disbursements by governorate vs. primary intake rates of the *Egypt Human Development Report (2004)* was used as a proxy to reflect on the status of primary education in each governorate. ODA disbursements have targeted most of the low and mediumranking governorates, though not always favouring governorates with the lowest levels of primary intake (below the national average for Egypt of primary intake rate). Governorates that received the least disbursements and yet recorded the lowest rates of primary intake were *North Sinai, South Sinai*, and the *Red Sea*.

\_

<sup>&</sup>lt;sup>29</sup> UNDP. (2004). *Egypt Human Development Report 2004* . Kalyoub: Al Ahram.

Figure 21
Goal 2 Disbursements by Geographical Allocation (2002-2003)
vs. Primary Intake Rate (2002)<sup>30</sup>



## Goal 3: Promote Gender Equality and Empower Women

Disbursements falling under Goal 3 amounted to US\$ 52.9 million in 2003, increasing by 19percent from 2002. The total number of projects also increased during the same period. The EC contributed one-third of total disbursements, followed by the World Bank (23percent) and the USAID (16.9percent). The USAID's disbursements have witnessed a dramatic decline from 2002 to 2003, but this decline was compensated by an increase in the EC's disbursements. Donors have committed themselves to finance Goal 3 projects until the year 2010 with a net amount of US\$1.4 billion.

Figure 22 compares between disbursements received under Goal 3 to the female literacy rate (above age 15) used as a proxy for gender equality as stated by *Egypt Second MDG