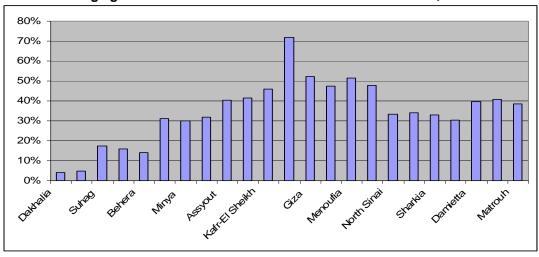

P. (2004). *Egypt Human Development Report 2004*. Kalyoub: Al Ahram.

<sup>&</sup>lt;sup>22</sup> Nationwide support implies the projects physically implemented in all 26 governorates. Funds dedicated to the central government imply projects operating in ministries of central agencies, which indirectly serve all 26 governorates.

implemented across the nation fell moderately, the share of central government assistance in total ODA fell by almost 50 percent. As a result of this decline, greater proportions of ODA were allocated to governorates. As depicted in Figure 15, the majority of governorates experienced an increase in terms of their shares from total ODA.

25%
20%
15%
10%
5%
0%
Nimita substantia parata para

Figure 14
Distribution of ODA Disbursements by Geographic Location, 2003





The allocation of ODA during 2001-2003 did not necessarily reflect the level of development needs of individual governorates. The assessment of the governorates' performance is based on the Human Development Index (HDI).<sup>23</sup> It is of note that, throughout the period under study, Cairo and Alexandria received the highest portions of total ODA, despite their rank among the highest developed governorates.

-

<sup>&</sup>lt;sup>23</sup> The HDI value is calculated as a simple average of the longevity index, the education index, and the GDP per capita index is calculated as a simple weighted average from three indices, namely longevity index, education index and the GDP per capita index.

Table 8
Percentage of Total ODA vs. HDI Value for Selected Governorates, 2001

| Percentage of