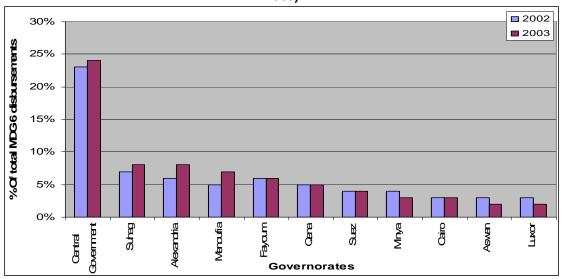

projects. The USAID contributed to around 40 percent of total disbursements, followed by the EC (24.3 percent) and Italy (16.3 percent). The total net budget committed by donors until the year 2008 amounts to US\$832 million.

The prevalence of HIV as a percentage of the total population followed a stable pattern from 2000 to 2002, accounting for only 0.1 percent of the population.<sup>34</sup> Figure 25 shows the geographic allocation of Goal 6 disbursements by governorates. Where Central Government received 24 percent of disbursements, followed by Suhag and Alexandria with 8 percent each.

34 www.worldbank.org

-

<sup>&</sup>lt;sup>33</sup> UNDP. (2004). *Egypt Human Development Report 2004* . Kalyoub: Al Ahram.

Figure 25
Total MDG 6 disbursement shares among governorates (2002-2003)



## Goal 7: Ensure Environmental Sustainability

Total disbursements targeting Goal 7 amounted to US\$383 million in 2003, representing a 7percent increase from 2002. On the other hand, there was a decline in the number of development projects operating from 233 to 209, during the same period. The main donors contributing to Goal 7 were the AfDB (24percent), followed by the USAID (20percent) and the EIB (15.7percent). With regard to this goal, donors have committed a net budget of US\$8.98 billion until the year 2009.

The percentage of households with access to piped water and sanitation could be used as a proxy to reflect on the status of the environment by governorate (although it is acknowledged that this is not the only factor of environmental conditions). Most of the medium- and low