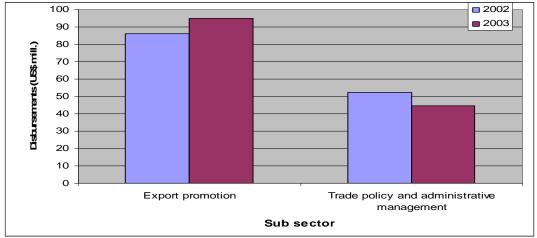

up>18</sup>

The largest donor to this sector was the USAID, contributing 99percent of total disbursements in 2003. It was followed by Japan International Cooperation Agency (JICA) and the EC. Around two-thirds of ODA disbursements to the Trade sector were directed to Export Promotion, while the rest was directed to Trade Policy and Administrative Management. In terms of type of assistance, Trade sector disbursements were almost evenly distributed between the Technical Co-operation and Budgetary Support in 2003.

<sup>18</sup> Ministry of International Trade & Industry, Monthly Economic Digest, May 2005

20

<sup>&</sup>lt;sup>17</sup> UNDP. (2004). *Egypt Human Development Report 2004*. Kalyoub: Al Ahram.

Figure 11
Trade sector disbursements (US\$ mill.) by main sub-sectors (2002-2003)



Total budgets pledged by donors to finance fifteen trade development projects until the year 2007 amount to US\$8.4 billion. It is recommended that ongoing projects increase the pace by which they disburse their budgets.

Table 6
Total Committed Budgets by Donors throughout Projects' Lifecycles in Trade Sector,
US\$ Billion

|              | Total committed budget | Total disbursements<br>(prior 2001 – 2003) | Net committed budget |
|--------------|------------------------|--------------------------------------------|----------------------|
| Trade Sector | 8.9                    | 0.6                                        | 8.4                  |

#### Health

The Health sector received 3.3percent of total local investments in 2003/2004 (L.E 38.4 per capita), so that ODA represented 13