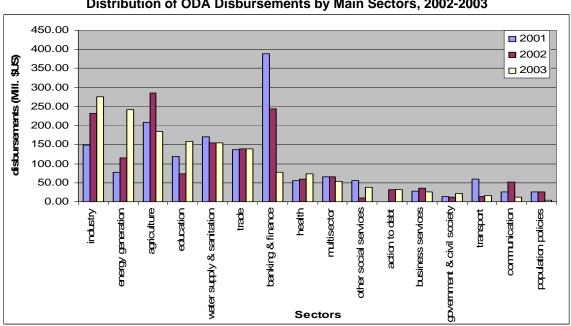

# Contents

| Acronyms                                                                                                                                                                                                                                                                                                                                                                                                                                                                                                                                                                                                                                                                                                                                                                                                                                                                                                                                                                                                                                                                                                                                                                                             | iii                                                                                      |
|------------------------------------------------------------------------------------------------------------------------------------------------------------------------------------------------------------------------------------------------------------------------------------------------------------------------------------------------------------------------------------------------------------------------------------------------------------------------------------------------------------------------------------------------------------------------------------------------------------------------------------------------------------------------------------------------------------------------------------------------------------------------------------------------------------------------------------------------------------------------------------------------------------------------------------------------------------------------------------------------------------------------------------------------------------------------------------------------------------------------------------------------------------------------------------------------------|------------------------------------------------------------------------------------------|
| Introduction  Aim and Objectives  Sources and Methodology  DECODE's progress since 2001                                                                                                                                                                                                                                                                                                                                                                                                                                                                                                                                                                                                                                                                                                                                                                                                                                                                                                                                                                                                                                                                                                              | <b>1</b> 1 1 1                                                                           |
| Aid Harmonisation and Coordination International Efforts for Aid Harmonisation GoE Steps Towards Improved Aid Coordination Donors' Efforts for Enhanced Aid Harmonisation                                                                                                                                                                                                                                                                                                                                                                                                                                                                                                                                                                                                                                                                                                                                                                                                                                                                                                                                                                                                                            | <b>3</b><br>3<br>4<br>7                                                                  |
| Analysis of DECODE's ODA Data in 2003  Distribution of ODA by Donor Distribution of ODA by Sector Distribution of ODA by Geographic Location Distribution of ODA by Type of Assistance Distribution of ODA by MDGs                                                                                                                                                                                                                                                                                                                                                                                                                                                                                                                                                                                                                                                                                                                                                                                                                                                                                                                                                                                   | 10<br>11<br>13<br>22<br>25<br>27                                                         |
| Summary of Findings  Allocation by Donor Sectoral Allocation Geographic Allocation Allocation by Type of Assistance Allocation by Terms of Assistance Allocation by MDGs                                                                                                                                                                                                                                                                                                                                                                                                                                                                                                                                                                                                                                                                                                                                                                                                                                                                                                                                                                                                                             | 40<br>40<br>41<br>41<br>41<br>42                                                         |
| Policy Recommendations                                                                                                                                                                                                                                                                                                                                                                                                                                                                                                                                                                                                                                                                                                                                                                                                                                                                                                                                                                                                                                                                                                                                                                               | 43                                                                                       |
| References                                                                                                                                                                                                                                                                                                                                                                                                                                                                                                                                                                                                                                                                                                                                                                                                                                                                                                                                                                                                                                                                                                                                                                                           | 45                                                                                       |
| <ul> <li>List of Tables</li> <li>Table 1: Summary of Donors' Interventions Matrix</li> <li>Table 2: Total Committed Budgets by Donors in Industrial Sector</li> <li>Table 3: Total Committed Budgets by Donors in Energy Sector</li> <li>Table 4: Total Committed Budgets by Donor in Agriculture Sector</li> <li>Table 5: Total Committed Budgets by Donor in Education Sector</li> <li>Table 6: Total Committed Budgets by Donor in Trade Sector</li> <li>Table 7: Total Committed Budgets by Donor in Health Sector</li> <li>Table 8: Percentage of Total ODA vs. HDI value for selected Governorates</li> <li>Table 9: Percentage of Total ODA vs. HDI value for selected Governorates</li> <li>Table 10: Distribution of Principal Donors' ODA by Geographic Location</li> <li>Table 11: Principal Type of Assistance for Selected Geographic Locations</li> <li>Table 12: Distribution of ODA by Type of Assistance</li> <li>Table 13: Distribution of Bilateral and Multilateral ODA by Type of Assistance</li> <li>Table 14: Distribution of Type of Assistance by Highest and Lowest Recingovernorates</li> <li>Table 15: Total annual budgets by terms of assistance, 2001-2003</li> </ul> | 9<br>15<br>16<br>18<br>20<br>21<br>23<br>25<br>25<br>26<br>26<br>27<br>pient<br>28<br>30 |
| List of Charts  Figure 1: ODA Commitments and Disbursements Figure 2: Distribution of ODA Disbursement by Donor Figure 3: Distribution of ODA by Type of Donor Organization Figure 4: Distribution of ODA by Main Sectors Figure 5: Distribution of ODA Among Main Industry Sub-Sectors Figure 6: Distribution of ODA Among Main Energy Sub-Sectors Figure 7: Distribution of ODA Among Main Agriculture Sub-Sectors                                                                                                                                                                                                                                                                                                                                                                                                                                                                                                                                                                                                                                                                                                                                                                                 | 10<br>11<br>13<br>13<br>14<br>16<br>17                                                   |