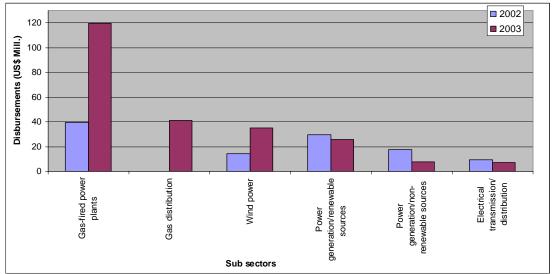

esented 1.5percent of GDP in 2003/2004, receiving roughly 5percent of total local investments. Thus, ODA disbursements for this sector represented one-fifth of total investments (local investments plus ODA disbursements). In 2003, this sector received around one-fifth of total disbursements, with its share witnessing a 109.6percent increase from the previous year. Most of this increase occurred in the Gas-fired Power Plants sub-sector (which represented half of total Energy sector disbursements in 2003), followed by the Gas Distribution and the Wind Power sub-sectors.

<sup>&</sup>lt;sup>13</sup> Total disbursements prior to 2001 were aggregated from donor's feedback to DECODE survey in 2002 when survey first started.

Figure 6
Distribution of ODA among Main Energy Sub-Sectors, 2002-2003



Approximately half of Energy sector ODA in 2003 was disbursed by the EIB, followed by the Arab Fund (21percent), the USAID (14.8percent) and Germany (8.4percent). Most of the increase in this sector's disbursements from 2002 to 2003 was contributed by the EIB, the disbursements of which doubled over the same period. Similarly, the Arab Fund also doubled its disbursements from 2002 to 2003.

Around 97percent of the Energy sector's disbursements in 2003 took the form of Investment Project Assistance, while 3percent was allocated to fund Technical Co-operation projects. This structure reflects the nature of the sector, whereby projects tend to provide capital investments rather than technical assistance.

The geographic distribution of disbursements in the Energy sector shows that around ha