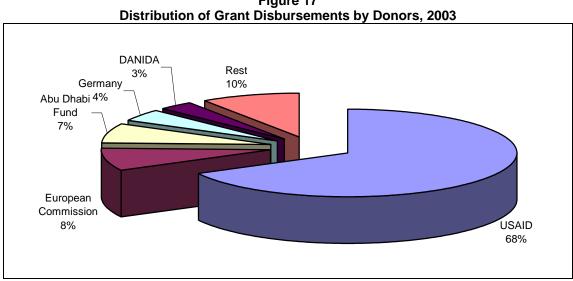

3, the USAID continued to represent the largest proportion of grant assistance. It was followed by the European Commission, whose share rose to 8percent in 2003, compared to the previous two years (4percent in 2002 and 6percent in 2001). Other donors providing significant grants were the Abu Dhabi Fund (US\$62 million), Germany (US\$38 million), and Danish International Development Agency (DANIDA) (US\$28 million). With the exception of the USAID, these donors increased their grant disbursements in 2003, as compared to the previous two years. In contrast, the Netherlands, Canadian International Development Agency (CIDA), and Japan all reduced their grant disbursements; the lattermost, which had accounted for US\$20 million of grant assistance in 2001, disbursed a US\$0.8 million in 2003.



Figure 17

In 2003, grant distribution by sector showed some slight differences compared to the previous two years. The Trade sector replaced Agriculture as the largest recipient, representing 16percent (or US\$139 million) of total grant disbursements in 2003, closely followed by the Water Supply and Sanitation sector with US\$135 million. These two top sectors were followed by Education at 11percent, Agriculture at 10percent, Industry at 9percent, and Banking and Financial Services at 8percent. The 53percent decrease in grant disbursements to Agriculture – from US\$196 million in 2002 to less than US\$91 million in 2003 – accounts for the reduction in this sector's ranking.

As for geographic allocation, 21percent (US\$177 million) of grant disbursements were allocated to the central g