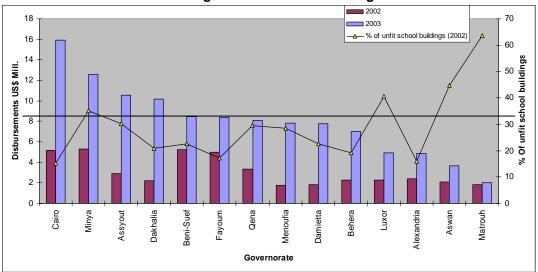

governorates who lay below the average (such as Cairo, Alexandria, and Fayoum). The average percentage of unfit school buildings in both urban and lower Egypt governorates were below average. To the extent that allocations for this sub-sector permit, there is room for reviewing future allocations to address the needs of the governorates experiencing the highest ratios of unfit school facilities, without at the same time undermining the all-important training component.

\_

 $<sup>^{16}</sup>$  This use of this indicator is justified by the high correlation between investment projects' disbursements and total Education sector disbursements ( $R^2$ =99).

Figure 10
Disbursements to Education Sector by Geographic Allocation (2002-2003) vs.
Percentage of Unfit School Buildings<sup>17</sup>



Donors participating in the development of the Education sector have committed themselves to finance 120 education development projects with a net amount of US\$3.4 billion until the year 2010.

Table 5
Total Committed Budgets by Donors throughout Projects' Lifecycles in Education Sector,
US\$ Billion

|                  | Total Committed | Total Disbursements  | Net Committed |
|------------------|-----------------|----------------------|---------------|
|                  | Budget          | (prior 2001 – 2003)* | Budget        |
| Education Sector | 4.0             | 0.6                  | 3.4           |

#### Trade

The trade sector, according to the OECD/DAC list sector classification used in the survey, includes trade policy planning, domestic marketing, internal trade, and export