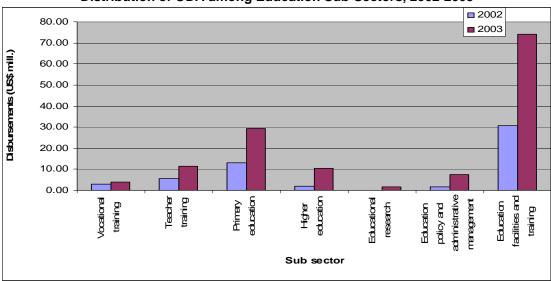

18

<sup>&</sup>lt;sup>15</sup> UNDP. (2004). Egypt Human Development Report 2004. Kalyoub: Al Ahram.

The increase in disbursements mainly took the form of Investment Project Assistance, which accounted for around two-thirds of total disbursements in 2003; one-third were accounted for by Technical Co-operation. Projects in this sector operated mainly in the provision of educational infrastructure as well as training and capacity building.

Four sub-sectors absorbed most of the increase in disbursements. These were the Education Facilities and Training sub-sector (receiving half of total disbursements to the sector), the Primary Education sub-sector (one-fifth); the Teacher Training sub-sector (7.6percent), and the Education Policy and Administrative Management sub-sector (4.9percent),



Figure 9
Distribution of ODA among Education Sub-Sectors, 2002-2003

Due to the high level of disbursements of donors to finance investment projects in the Education sector (i.e. the construction of school buildings), it was useful to compare the geographic allocation of disbursements by governorate to the percentage of unfit school buildings by governorate, which — as an indicator — is also highly correlated to reflect on the educational environment (the density of classrooms, ratio of teacher to student, leakage of students). As illustrated in Figure 10, governorates such as Matrouh and Aswan who lay far above the national average (25percent in unfit school buildings), received the lowest levels of disbursements in 2003 compared to other governorates who lay below the average (such as