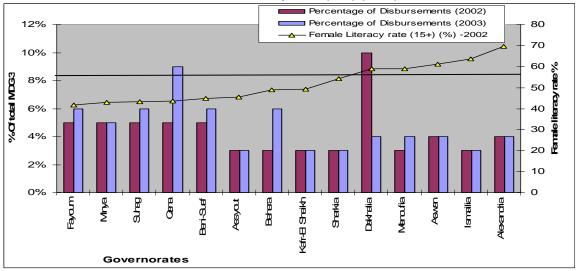

). The USAID's disbursements have witnessed a dramatic decline from 2002 to 2003, but this decline was compensated by an increase in the EC's disbursements. Donors have committed themselves to finance Goal 3 projects until the year 2010 with a net amount of US\$1.4 billion.

Figure 22 compares between disbursements received under Goal 3 to the female literacy rate (above age 15) used as a proxy for gender equality as stated by *Egypt Second MDG Report 2004*. As a conclusion, most of the governorates targeted by ODA lay below Egypt's national average of 57.4percent.

-

<sup>&</sup>lt;sup>30</sup> UNDP. (2004). *Egypt Human Development Report 2004* . Kalyoub: Al Ahram.

Figure 22
Goal 3 Disbursements by Geographical Allocation (2002-2003)
vs. Female Literacy Rate (15+) (2002)<sup>31</sup>



## Goal 4: Reduce Child Mortality

Development projects targeting Goal 4 disbursed US\$52.5 million in 2003, which also witnessed a 12.7percent decline compared to the 2002 figure. Despite this decline, the number of projects rose from 2002 to 2003.

The USAID was the major donor contributing to this goal (two-thirds of total disbursements), but was also the major reason behind the decline from 2002 to 2003, although there were no project terminations. The EC was ranked as second, contributing 13percent of total disbursements. The total net committed budget by donors until 2006 is about US\$1.5 billion.

Figure 23 shows the comparison of disbursements targeting Goal 4 across governorates vs. the under-five child mortality rates according to *Egypt Human Development Report 2004*. All gove