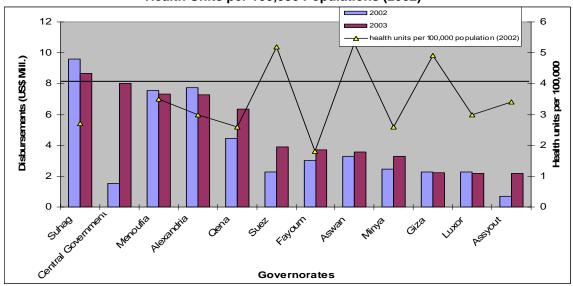

nt (15.4percent), and the General Health aspects (13.4percent).

Around half of Health sector disbursements took the form of Investment Project Assistance including Technical Cooperation (TC) component in 2003, while the other half was contributed by projects delivering TC. The key donors contributing to the Health sector were the USAID (37.4percent), whose disbursements decreased dramatically from 2002 to 2003. This decrease was compensated for, however, by large increases in the disbursements of the EC (representing 23.9percent of total Health sector disbursements), United Nations Children's Fund (UNICEF) (12.9percent), and the AfDB (7percent).

22

Figure 13
Disbursements to Health Sector by Geographic Allocation (2002-2003) vs.
Health Units per 100,000 Populations (2002)<sup>20</sup>



Figure 13 illustrates the geographic allocation of disbursements in the Health sector compared to the number of health units per 100,000 population. This latter indicator reflects the extent of population access to health services; in 2003, the national average for Egypt was 4.6 health units per 100,000 persons. Governorates below the average (such as Fayoum, Minya, and Luxor) received less ODA when compared to governorates above the average (such as Suez, Aswan, and Giza). The urban, lower, and Upper Egypt governorates all lie below the average, indicating that higher priority needs to be given to these governorates in future national and ODA allocations.

Table 7
Total Committed Budgets by Donors throughout Projects' Lifecycles in Health Sector, US\$
Billion

|               | Total Co