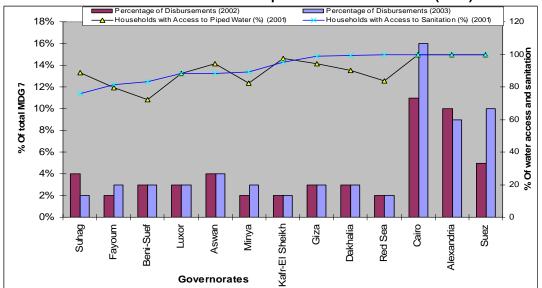

net budget of US\$8.98 billion until the year 2009.

The percentage of households with access to piped water and sanitation could be used as a proxy to reflect on the status of the environment by governorate (although it is acknowledged that this is not the only factor of environmental conditions). Most of the medium- and low-ranking governorates were targeted by ODA. However, the governorates of Menoufia, Assyout, Matrouh, and South Sinai had the lowest access to piped water and sanitation and yet received the lowest percentages of ODA disbursements, this could be used for future re-allocations of ODA to increase efficiency of resources.

39

Figure 26
Goal 7 Disbursements by Geographical Allocation (2002-2003)
vs. Households with Access to Piped Water and Sanitation (2001)<sup>35</sup>



# Goal 8: Develop a Global Partnership for Development

Goal 8 represents the commitment of developed countries towards the developing world, addressing such critical aspects such as aid, trade and finance, and debt.

World Bank statistics were used to illustrate the debt situation in Egypt. Total debt/GDP had increased from 28.6percent in 2001 to 37percent in 2003. Interest payments represented 0.2percent of GDP in 2003, having declined from 0.79percent in 2001. To address and improve the levels of these issues.

\_

<sup>&</sup>lt;sup>35</sup> UNDP. (2004). Egypt Human Development Report 2004. Kalyoub: Al Ahram.

http://www.worldbank.org/data/countrydata/countrydata.html

# **IV. Summary of Findings**

Based on the foregoing analysis, the following are the main findings pertaining to t