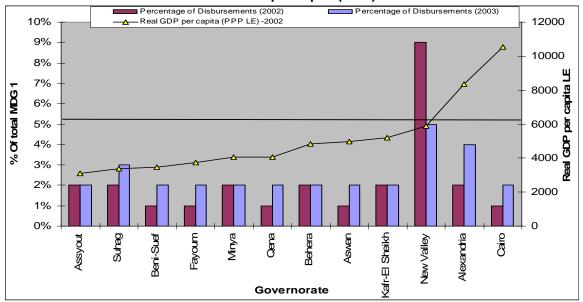

ion of disbursements among governorates and real GDP per capita by governorate; the latter was used as a proxy to measure poverty and hunger by governorate. The *Egypt Human Development Report 2004* ranks governorates from very low to high. It was found that around three-quarters of ODA disbursements targeted Central government. Governorates that recorded very low levels of real GDP per capita (below Egypt's national average of LE 6,092) were mostly targeted by ODA. Nonetheless, there were some governorates that were ranked at even lower levels and yet received the smallest shares of disbursements (such as Luxor, Sharkia, Menoufia, Dakahlia, Gharbia, Kalyoubia and Ismailia).

Figure 20
Goal 1 Disbursements by Geographical Allocation (2002-2003)
vs. Real GDP per capita (2002)<sup>29</sup>



## Goal 2: Achieve Universal Primary Education

Total disbursements targeting Goal 2 in 2003 were US\$93.4 million, exhibiting an increase of 136percent from 2002. Around one-third of the disbursements were funded by the Saudi Fund, followed by the Abu Dhabi Fund (18percent) and the European Commission (12percent). Total net commitments to finance development projects targeting Goal 2 amount to US\$1.4 billion until the year 2005.

Figure 21 compares Goal 2 disbursements by governorate vs. primary intake rates of the *Egypt Human Development Report (2004)* was used as a proxy to reflect on the status of primary education in each governorate. ODA disbursements have targeted most of the low and mediumranking governorates, though not always favouring governorates with the lowest levels of p