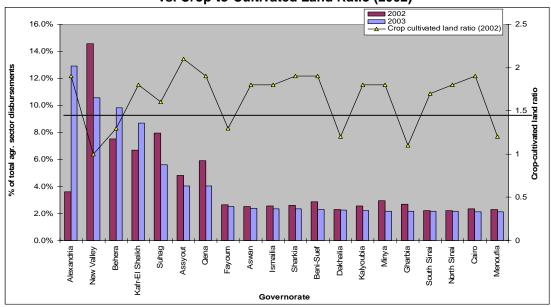

are lying below the average line. While ratio variations alone are not intended to be used as a precise indicator of differences in development

<sup>&</sup>lt;sup>14</sup> The crop-to-cultivated land ratio indicates the amount of cultivated land that is cropped. If the ratio has a value of one, then the total cropped land is equivalent to the cultivated land. As the ratio increases, this indicates that the area of cropped land is small compared to the cultivated area.

needs among governorates, they suggest that future donor allocations in this sector merit a review to see how they could support faster agricultural development in the more needy governorates.

Figure 8
Disbursements to Agriculture by Geographic Allocation (2002-2003)
vs. Crop-to-Cultivated Land Ratio (2002)<sup>15</sup>



Donors have committed a total budget of US\$11 billion to finance 80 agriculture development projects until the year 2013. Once again, the rate of disbursing total budgets appears to be low. It is recommended that the causes behind the slow rate be identified and acted upon to meet approved workplans.

Table 4
Total Committed Budgets by Donors throughout Projects' Lifecycles in Agriculture Sector,
US\$ Billion

|                    | Total Committed | Total Disbursements  | Net Committed |
|--------------------|-----------------|----------------------|---------------|
|                    | Budget          | (prior 2001 – 2003)* | Budget        |
| Agriculture Sector | 12.9            | 1.4                  | 11.5          |

#### Education

The Education sector received 10.4percent of t