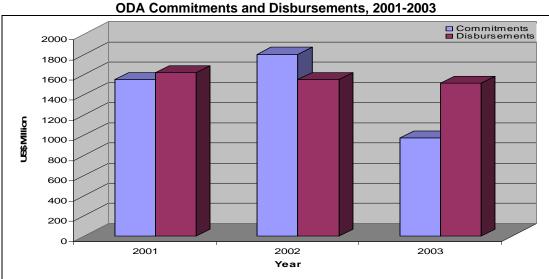

# Contents

| Acronyms                                                                                                                                                                                                                                                                                                                                                                                                                                                                                                                                                                                                                                                                                                                                                                                                                                                                                                                                                                                                                                                                                                                                                                                             | iii                                                                                      |
|------------------------------------------------------------------------------------------------------------------------------------------------------------------------------------------------------------------------------------------------------------------------------------------------------------------------------------------------------------------------------------------------------------------------------------------------------------------------------------------------------------------------------------------------------------------------------------------------------------------------------------------------------------------------------------------------------------------------------------------------------------------------------------------------------------------------------------------------------------------------------------------------------------------------------------------------------------------------------------------------------------------------------------------------------------------------------------------------------------------------------------------------------------------------------------------------------|------------------------------------------------------------------------------------------|
| Introduction  Aim and Objectives  Sources and Methodology  DECODE's progress since 2001                                                                                                                                                                                                                                                                                                                                                                                                                                                                                                                                                                                                                                                                                                                                                                                                                                                                                                                                                                                                                                                                                                              | <b>1</b> 1 1 1                                                                           |
| Aid Harmonisation and Coordination International Efforts for Aid Harmonisation GoE Steps Towards Improved Aid Coordination Donors' Efforts for Enhanced Aid Harmonisation                                                                                                                                                                                                                                                                                                                                                                                                                                                                                                                                                                                                                                                                                                                                                                                                                                                                                                                                                                                                                            | <b>3</b><br>3<br>4<br>7                                                                  |
| Analysis of DECODE's ODA Data in 2003  Distribution of ODA by Donor Distribution of ODA by Sector Distribution of ODA by Geographic Location Distribution of ODA by Type of Assistance Distribution of ODA by MDGs                                                                                                                                                                                                                                                                                                                                                                                                                                                                                                                                                                                                                                                                                                                                                                                                                                                                                                                                                                                   | 10<br>11<br>13<br>22<br>25<br>27                                                         |
| Summary of Findings  Allocation by Donor Sectoral Allocation Geographic Allocation Allocation by Type of Assistance Allocation by Terms of Assistance Allocation by MDGs                                                                                                                                                                                                                                                                                                                                                                                                                                                                                                                                                                                                                                                                                                                                                                                                                                                                                                                                                                                                                             | 40<br>40<br>41<br>41<br>41<br>42                                                         |
| Policy Recommendations                                                                                                                                                                                                                                                                                                                                                                                                                                                                                                                                                                                                                                                                                                                                                                                                                                                                                                                                                                                                                                                                                                                                                                               | 43                                                                                       |
| References                                                                                                                                                                                                                                                                                                                                                                                                                                                                                                                                                                                                                                                                                                                                                                                                                                                                                                                                                                                                                                                                                                                                                                                           | 45                                                                                       |
| <ul> <li>List of Tables</li> <li>Table 1: Summary of Donors' Interventions Matrix</li> <li>Table 2: Total Committed Budgets by Donors in Industrial Sector</li> <li>Table 3: Total Committed Budgets by Donors in Energy Sector</li> <li>Table 4: Total Committed Budgets by Donor in Agriculture Sector</li> <li>Table 5: Total Committed Budgets by Donor in Education Sector</li> <li>Table 6: Total Committed Budgets by Donor in Trade Sector</li> <li>Table 7: Total Committed Budgets by Donor in Health Sector</li> <li>Table 8: Percentage of Total ODA vs. HDI value for selected Governorates</li> <li>Table 9: Percentage of Total ODA vs. HDI value for selected Governorates</li> <li>Table 10: Distribution of Principal Donors' ODA by Geographic Location</li> <li>Table 11: Principal Type of Assistance for Selected Geographic Locations</li> <li>Table 12: Distribution of ODA by Type of Assistance</li> <li>Table 13: Distribution of Bilateral and Multilateral ODA by Type of Assistance</li> <li>Table 14: Distribution of Type of Assistance by Highest and Lowest Recingovernorates</li> <li>Table 15: Total annual budgets by terms of assistance, 2001-2003</li> </ul> | 9<br>15<br>16<br>18<br>20<br>21<br>23<br>25<br>25<br>26<br>26<br>27<br>pient<br>28<br>30 |
| List of Charts  Figure 1: ODA Commitments and Disbursements Figure 2: Distribution of ODA Disbursement by Donor Figure 3: Distribution of ODA by Type of Donor Organization Figure 4: Distribution of ODA by Main Sectors Figure 5: Distribution of ODA Among Main Industry Sub-Sectors Figure 6: Distribution of ODA Among Main Energy Sub-Sectors Figure 7: Distribution of ODA Among Main Agriculture Sub-Sectors                                                                                                                                                                                                                                                                                                                                                                                                                                                                                                                                                                                                                                                                                                                                                                                 | 10<br>11<br>13<br>13<br>14<br>16<br>17                                                   |