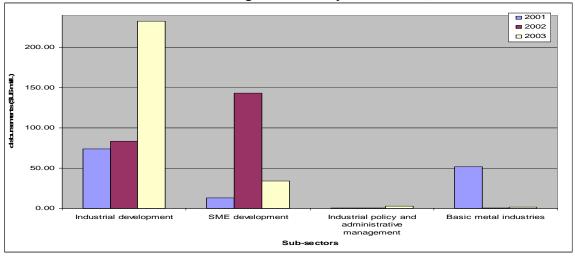

# Contents

| Acronyms                                                                                                                                                                                                                                                                                                                                                                                                                                                                                                                                                                                                                                                                                                                                                                                                                                                                                                                                                                                                                                                                                                                                                                                             | iii                                                                                      |
|------------------------------------------------------------------------------------------------------------------------------------------------------------------------------------------------------------------------------------------------------------------------------------------------------------------------------------------------------------------------------------------------------------------------------------------------------------------------------------------------------------------------------------------------------------------------------------------------------------------------------------------------------------------------------------------------------------------------------------------------------------------------------------------------------------------------------------------------------------------------------------------------------------------------------------------------------------------------------------------------------------------------------------------------------------------------------------------------------------------------------------------------------------------------------------------------------|------------------------------------------------------------------------------------------|
| Introduction  Aim and Objectives  Sources and Methodology  DECODE's progress since 2001                                                                                                                                                                                                                                                                                                                                                                                                                                                                                                                                                                                                                                                                                                                                                                                                                                                                                                                                                                                                                                                                                                              | <b>1</b> 1 1 1                                                                           |
| Aid Harmonisation and Coordination International Efforts for Aid Harmonisation GoE Steps Towards Improved Aid Coordination Donors' Efforts for Enhanced Aid Harmonisation                                                                                                                                                                                                                                                                                                                                                                                                                                                                                                                                                                                                                                                                                                                                                                                                                                                                                                                                                                                                                            | <b>3</b><br>3<br>4<br>7                                                                  |
| Analysis of DECODE's ODA Data in 2003  Distribution of ODA by Donor Distribution of ODA by Sector Distribution of ODA by Geographic Location Distribution of ODA by Type of Assistance Distribution of ODA by MDGs                                                                                                                                                                                                                                                                                                                                                                                                                                                                                                                                                                                                                                                                                                                                                                                                                                                                                                                                                                                   | 10<br>11<br>13<br>22<br>25<br>27                                                         |
| Summary of Findings  Allocation by Donor Sectoral Allocation Geographic Allocation Allocation by Type of Assistance Allocation by Terms of Assistance Allocation by MDGs                                                                                                                                                                                                                                                                                                                                                                                                                                                                                                                                                                                                                                                                                                                                                                                                                                                                                                                                                                                                                             | 40<br>40<br>41<br>41<br>41<br>42                                                         |
| Policy Recommendations                                                                                                                                                                                                                                                                                                                                                                                                                                                                                                                                                                                                                                                                                                                                                                                                                                                                                                                                                                                                                                                                                                                                                                               | 43                                                                                       |
| References                                                                                                                                                                                                                                                                                                                                                                                                                                                                                                                                                                                                                                                                                                                                                                                                                                                                                                                                                                                                                                                                                                                                                                                           | 45                                                                                       |
| <ul> <li>List of Tables</li> <li>Table 1: Summary of Donors' Interventions Matrix</li> <li>Table 2: Total Committed Budgets by Donors in Industrial Sector</li> <li>Table 3: Total Committed Budgets by Donors in Energy Sector</li> <li>Table 4: Total Committed Budgets by Donor in Agriculture Sector</li> <li>Table 5: Total Committed Budgets by Donor in Education Sector</li> <li>Table 6: Total Committed Budgets by Donor in Trade Sector</li> <li>Table 7: Total Committed Budgets by Donor in Health Sector</li> <li>Table 8: Percentage of Total ODA vs. HDI value for selected Governorates</li> <li>Table 9: Percentage of Total ODA vs. HDI value for selected Governorates</li> <li>Table 10: Distribution of Principal Donors' ODA by Geographic Location</li> <li>Table 11: Principal Type of Assistance for Selected Geographic Locations</li> <li>Table 12: Distribution of ODA by Type of Assistance</li> <li>Table 13: Distribution of Bilateral and Multilateral ODA by Type of Assistance</li> <li>Table 14: Distribution of Type of Assistance by Highest and Lowest Recingovernorates</li> <li>Table 15: Total annual budgets by terms of assistance, 2001-2003</li> </ul> | 9<br>15<br>16<br>18<br>20<br>21<br>23<br>25<br>25<br>26<br>26<br>27<br>pient<br>28<br>30 |
| List of Charts  Figure 1: ODA Commitments and Disbursements Figure 2: Distribution of ODA Disbursement by Donor Figure 3: Distribution of ODA by Type of Donor Organization Figure 4: Distribution of ODA by Main Sectors Figure 5: Distribution of ODA Among Main Industry Sub-Sectors Figure 6: Distribution of ODA Among Main Energy Sub-Sectors Figure 7: Distribution of ODA Among Main Agriculture Sub-Sectors                                                                                                                                                                                                                                                                                                                                                                                                                                                                                                                                                                                                                                                                                                                                                                                 | 10<br>11<br>13<br>13<br>14<br>16<br>17                                                   |