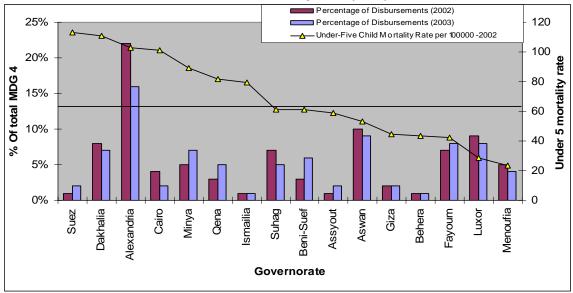

sbursement distribution by governorate is compared to maternal mortality rates used as a proxy for maternal health, it was observed that most of the targeted governorates that realized high maternal mortality rates (above average line=64.9), while governorates that were relatively better off compared to others received more funds. For future efficient Goal 5 targeted allocations, it would be wise to increase awareness towards the governorates exhibiting the highest maternal mortality rate but currently receiving the least disbursements (Cairo, Kalyoubeya, and Matrouh).

\_

<sup>&</sup>lt;sup>32</sup> UNDP. (2004). *Egypt Human Development Report 2004* . Kalyoub: Al Ahram.

Figure 24
Goal 5 Disbursements by Geographic Allocation (2002-2003)
vs. Maternal Mortality Rate (2002)<sup>33</sup>



Goal 6: Combat HIV/AIDS, Malaria, and Other Major Diseases

Goal 6 was allocated US\$41.7 million in 2003, exhibiting an increase of 21.9percent from 2002. There was also an increase in the number of projects. The USAID contributed to around 40 percent of total disbursements, followed by the EC (24.3 percent) and Italy (16.3 percent). The total net budget committed by donors until the year 2008 amounts to US\$832 million.

The prevalence of HIV as a percentage of the total population followed a stable pattern from 2000 to 2002, accounting for only 0.1 percent of the population.<sup>34</sup> Figure 25 shows the geographic allocation of Goal 6 disbursements by governorates. Where Central Government received 24 percent of disbursements, followed by Suhag and Alexandria with 8 percent each.