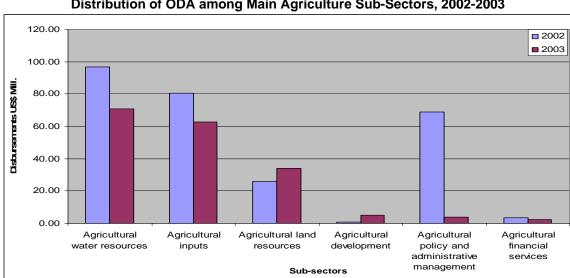

be observed in most sectors, due to the announced gradual decrease of USAID ODA from Egypt.

In 2003, the distribution of ODA disbursements to Agriculture by type of assistance was relatively similar to that of the previous year. About two-thirds of disbursements took the form of Investment Project Assistance, with the rest taking the form of Technical Co-operation.

Figure 7 shows that there was a general slowdown in disbursements amongst all agricultural subsectors, reflecting the decline in total disbursements. The Agriculture Policy and Administrative Management, the Agricultural Water Resources, and the Agricultural Inputs witnessed the largest rates of decline in disbursements. The only sub-sector that realised a slight increase in disbursements was the Agriculture Land Resources.



Figure 7
Distribution of ODA among Main Agriculture Sub-Sectors, 2002-2003

The geographic allocation of ODA in the Agriculture sector is particularly important, especially when compared to the relative needs of each governorate as well as the strategic agricultural map set by the Ministry of Agriculture and Land Reclamation. Figure 8, illustrates the percentage disbursements received per governorate in 2002 and 2003, compared against the crop-to-cultivated land ratio in 2002<sup>14</sup>.

As shown in Figure 8, the highest levels of crop-to-cultivated land ratio were in the governorates of Dakahlia, Alexandria, Suhag, and Fayoum; yet these received relatively lower levels of disbursements than other governorates that are lying below the average line. While ratio variations alone are not